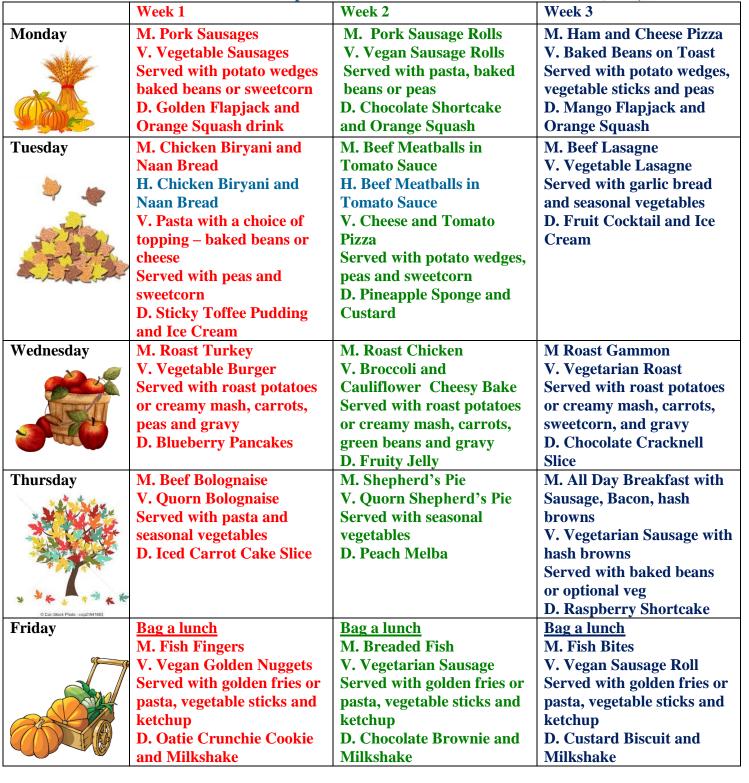

## Stoke Hill Infant and Nursery School Autumn 2022 Menu

M Main meal. V Vegetarian option. D Dessert.

Jacket potatoes are offered every day with a choice of filling: tuna, cheese, baked beans or just plain.

Wholemeal bread, pasta, milk and water are available daily.

Fresh fruit salad and yoghurts are available daily as a dessert alternative.

| Week      |     | 1 | 2  | 3  | 1  |     | 2 | 3  | 1  |     | 2  |      | 2 | 3  | 1  | 2  | 3  |         | 3 | 1 | 2  |
|-----------|-----|---|----|----|----|-----|---|----|----|-----|----|------|---|----|----|----|----|---------|---|---|----|
|           |     |   |    |    |    |     |   |    |    |     |    |      |   |    |    |    |    |         |   |   |    |
| Monday    | _ i | 5 | 12 | 19 | 26 |     | 3 | 10 | 17 | _   | 31 | ľ    |   | 7  | 14 | 21 | 28 |         |   | 5 | 12 |
| Tuesday   | pe  | 6 | 13 | 20 | 27 | ı   | 4 | 11 | 18 | ern |    | peı  | 1 | 8  | 15 | 22 | 29 | ber     |   | 6 | 13 |
| Wednesday | em  | 7 | 14 | 21 | 28 | ope | 5 | 12 | 19 | Ĕ   |    | em   | 2 | 9  | 16 | 23 | 30 | ım      |   | 7 | 14 |
| Thursday  | ept | 8 | 15 | 22 | 29 | Ş   | 6 | 13 | 20 | alf |    | \00\ | 3 | 10 | 17 | 24 |    | )<br>Je | 1 | 8 | 15 |
| Friday    | Š   | 9 | 16 | 23 | 30 | 0   | 7 | 14 | 21 | Н   |    | Z    | 4 | 11 | 18 | 25 |    | Ω       | 2 | 9 | 16 |