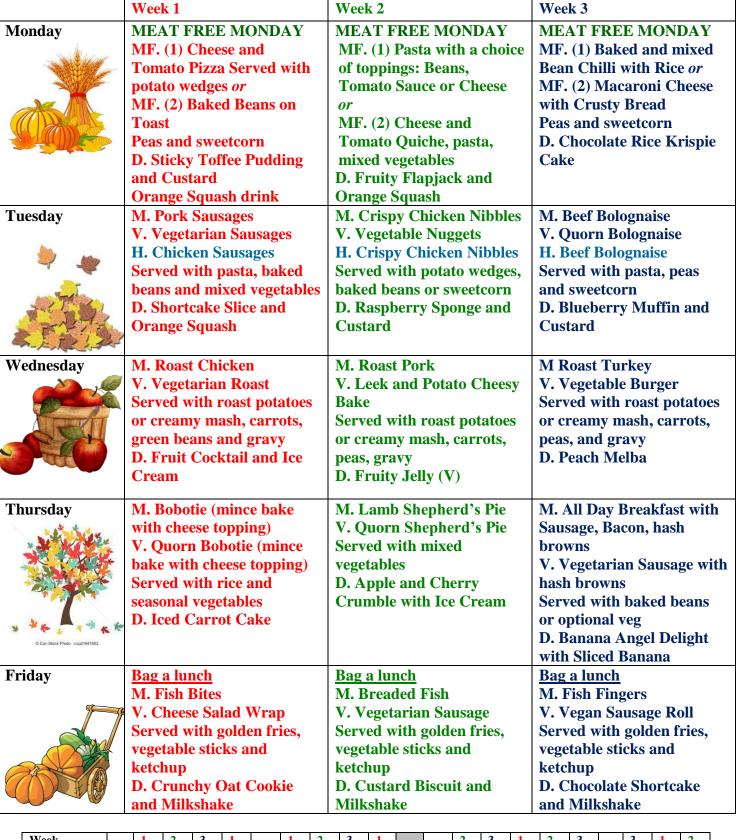

## Stoke Hill Infant and Nursery School Autumn 2021 Menu

M Main meal. V Vegetarian option. D Dessert.

Jacket potatoes are offered every day with a choice of filling: tuna, cheese, baked beans or just plain.

Wholemeal bread, pasta, milk and water are available daily.

Fresh fruit salad and yoghurts are available daily as a dessert alternative.

(H) = Halal Option available

| Week      |          | 1  | 2  | 3  | 1  |     | 1 | 2 | 3  | 1  |      |    | 2 | 3  | 1  | 2  | 3  |         | 3 | 1  | 2  |
|-----------|----------|----|----|----|----|-----|---|---|----|----|------|----|---|----|----|----|----|---------|---|----|----|
|           |          |    |    |    |    |     |   |   |    |    |      |    |   |    |    |    |    |         |   |    |    |
| Monday    | <u> </u> |    | 13 | 20 | 27 |     |   | 4 | 11 | 18 | U    | L  | 1 | 8  | 15 | 22 | 29 |         |   | 6  | 13 |
| Tuesday   | pe       | 7  | 14 | 21 | 28 | er  |   | 5 | 12 | 19 | erm  | pe | 2 | 9  | 16 | 23 | 30 | ber     |   | 7  | 14 |
| Wednesday | em       | 8  | 15 | 22 | 29 | ope |   | 6 | 13 | 20 | T    | em | 3 | 10 | 17 | 24 |    | em      | 1 | 8  | 15 |
| Thursday  | ept      | 9  | 16 | 23 | 30 | ctc |   | 7 | 14 | 21 | Half | 0  | 4 | 11 | 18 | 25 |    | )<br>Je | 2 | 9  | 16 |
| Friday    | Š        | 10 | 17 | 24 |    | 0   | 1 | 8 | 15 | 22 | H    | Z  | 5 | 12 | 19 | 26 |    | D       | 3 | 10 | 17 |
|           |          |    |    |    |    |     |   |   |    |    |      |    |   |    |    |    |    |         |   |    |    |