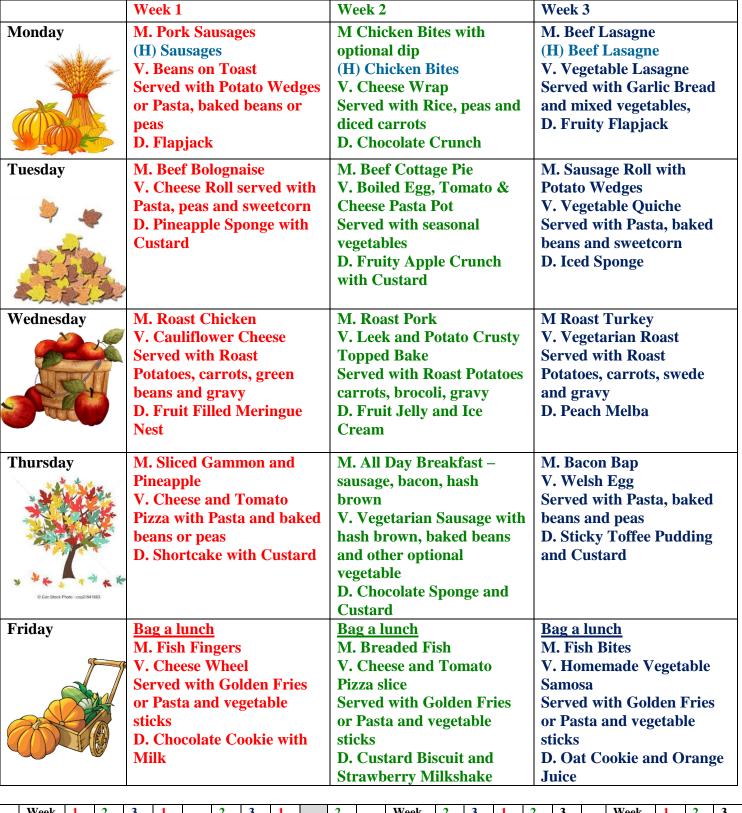

## Stoke Hill Infant and Nursery School Autumn 2018 Menu

M Main meal. V Vegetarian option. D Dessert.

Jacket potatoes are offered every day with a choice of filling: tuna, cheese, baked beans or just plain.

Wholemeal bread, pasta, milk and water are available daily.

Fresh fruit salad and yoghurts are available daily as a dessert alternative.

(H) = Halal Option available

|           | Week | 1 | 2  | 3  | 1  |        | 2 | 3  | 1  |         | 2  |     | Week | 2 | 3    | 1  | 2  | 3  |          | Week | 1 | 2  | 3  |
|-----------|------|---|----|----|----|--------|---|----|----|---------|----|-----|------|---|------|----|----|----|----------|------|---|----|----|
|           |      |   |    |    |    | ctober |   |    |    | Talf Te |    |     |      |   |      |    |    | .  |          |      |   |    |    |
| September | M    |   | 10 | 17 | 24 |        | 1 | 8  | 15 |         | 29 |     | M    |   | 5    | 12 | 19 | 26 | December | M    | 3 | 10 | 17 |
|           | T    | 4 | 11 | 18 | 25 |        | 2 | 9  | 16 |         | 30 | ber | T    |   | 6    | 13 | 20 | 27 |          | T    | 4 | 11 | 18 |
|           | W    | 5 | 12 | 19 | 26 |        | 3 | 10 | 17 |         | 31 | em  | W    |   | 7 14 | 14 | 21 | 28 |          | W    | 5 | 12 | 19 |
|           | T    | 6 | 13 | 20 | 27 |        | 4 | 11 | 18 |         |    | Nov | T    | 1 | 8    | 15 | 22 | 29 |          | T    | 6 | 13 | 20 |
|           | F    | 7 | 14 | 21 | 28 | 0      | 5 | 12 | 19 |         |    |     | F    | 2 | 9    | 16 | 23 | 30 |          | F    | 7 | 14 |    |