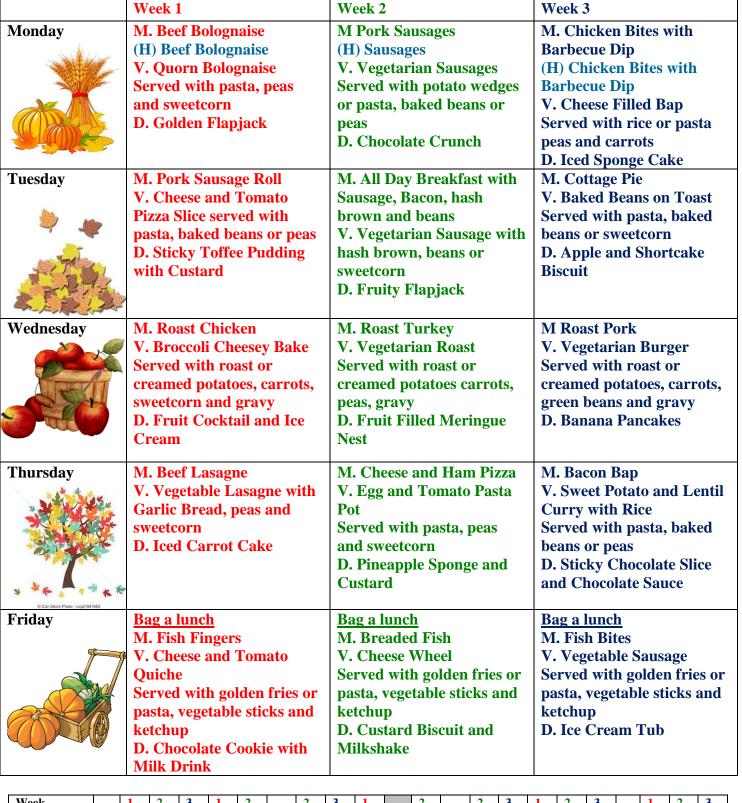

## Stoke Hill Infant and Nursery School Autumn 2019 Menu

M Main meal. V Vegetarian option. D Dessert.

Jacket potatoes are offered every day with a choice of filling: tuna, cheese, baked beans or just plain.

Wholemeal bread, pasta, milk and water are available daily.

Fresh fruit salad and yoghurts are available daily as a dessert alternative.

(H) = Halal Option available

| Week      |     | 1 | 2                 | 3  | 1  | 2  |     | 2  | 3  | 1         |      | 2  |     | 2  | 3  | 1  | 2  | 3  |       | 1 | 2  | 3  |
|-----------|-----|---|-------------------|----|----|----|-----|----|----|-----------|------|----|-----|----|----|----|----|----|-------|---|----|----|
|           |     |   |                   |    |    |    |     |    |    |           |      |    |     |    |    |    |    |    |       |   |    |    |
| Monday    | L   |   | 9                 | 16 | 23 | 30 |     |    | 7  | 14        | _    | 28 | ı   | 4  | 4  | 11 | 18 | 25 | ۱ . آ | 2 | 9  | 16 |
| Tuesday   | pe  | 3 | 10                | 17 | 24 |    | ia  | 1  | 8  | 15        | ern  | 29 | þe  |    | 5  | 12 | 19 | 26 | ber   | 3 | 10 | 17 |
| Wednesday | em  | 4 | 11                | 18 | 25 |    | ope | 2  | 9  | 16        | Ĭ    | 30 | em  |    | 6  | 13 | 20 | 27 | em    | 4 | 11 | 18 |
| Thursday  | ept | 5 | 12                | 19 | 26 |    | ct  | 3  | 10 | <b>17</b> | Half | 31 | VOV |    | 7  | 14 | 21 | 28 | )ec   | 5 | 12 | 19 |
| Friday    | S   | 6 | 6 13 20 <b>27</b> | ·  |    | 4  | 11  | 18 | H  |           | Z    | 1  | 8   | 15 | 22 | 29 | D  | 6  | 13    |   |    |    |